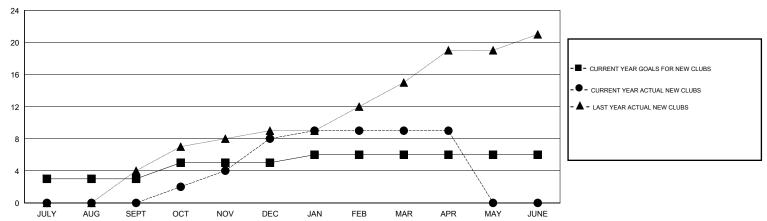

## GOALS AND ACTUAL NEW CLUBS CUMULATIVE

## GMT: V S Kukreja LOCATION INDIA GMT CA 6

|               |                  | Clubs             |                  |                  | Members               |                    |                                     |                    |                  |  |
|---------------|------------------|-------------------|------------------|------------------|-----------------------|--------------------|-------------------------------------|--------------------|------------------|--|
|               | RESUI            | LTS FOR 2015-2016 | i                |                  | RESULTS FOR 2015-2016 |                    |                                     |                    |                  |  |
| QUARTER       | NEW CLUB<br>GOAL | NEW CLUBS         | DROPPED<br>CLUBS | NET<br>GAIN/LOSS | QUARTER               | NEW MEMBER<br>GOAL | CHARTER AND<br>NEW MEMBERS<br>ADDED | DROPPED<br>MEMBERS | NET<br>GAIN/LOSS |  |
| JULY/AUG/SEPT | 3                | 0                 | 2                | -2               | JULY/AUG/SEPT         | 50                 | 73                                  | 247                | -174             |  |
| OCT/NOV/DEC   | 2                | 8                 | 12               | -4               | OCT/NOV/DEC           | 50                 | 286                                 | 456                | -170             |  |
| JAN/FEB/MAR   | 1                | 1                 | 0                | 1                | JAN/FEB/MAR           | 30                 | 289                                 | 81                 | 208              |  |
| APR/MAY/JUNE  | 0                | 0                 | 0                | 0                | APR/MAY/JUNE          | -5                 | 77                                  | 42                 | 35               |  |