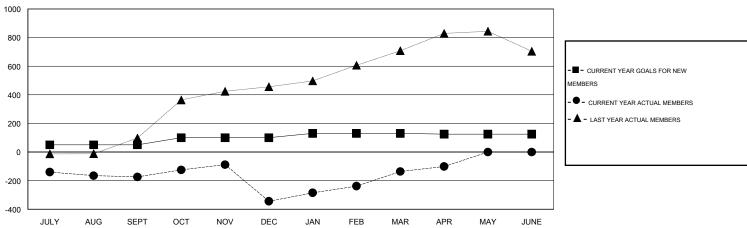

## GOALS AND ACTUAL MEMBERS CUMULATIVE

| DROPPED CLUBS: 14  DROPPED MEMBERS |                 | 85 CLUBS OF 148 ADDED 1 OR MORE NEW MEMBERS | GENDER DISTRIBUTI<br>MALE<br>FEMALE   | 100N<br>3,798 (78.00%)<br>1,071 (22.00%) |              |
|------------------------------------|-----------------|---------------------------------------------|---------------------------------------|------------------------------------------|--------------|
| DECEASED  CLUB CANCELLED  OTHER    | 3<br>349<br>474 | CLICK HERE FOR HEALTH ASSESSMENT DATA       | FAMILY UNIT MEMBERS HEAD OF HOUSEHOLD |                                          | 1,993<br>844 |
| TOTAL                              | 826             |                                             | NON-HEAD OF HOUSEHOLD                 |                                          | 1,149        |

## GMT: V S Kukreja LOCATION INDIA GMT CA 6

|               |                  | Clubs             |                  |                  | Members               |                    |                                     |                    |                  |  |
|---------------|------------------|-------------------|------------------|------------------|-----------------------|--------------------|-------------------------------------|--------------------|------------------|--|
|               | RESUI            | LTS FOR 2015-2016 | i                |                  | RESULTS FOR 2015-2016 |                    |                                     |                    |                  |  |
| QUARTER       | NEW CLUB<br>GOAL | NEW CLUBS         | DROPPED<br>CLUBS | NET<br>GAIN/LOSS | QUARTER               | NEW MEMBER<br>GOAL | CHARTER AND<br>NEW MEMBERS<br>ADDED | DROPPED<br>MEMBERS | NET<br>GAIN/LOSS |  |
| JULY/AUG/SEPT | 3                | 0                 | 2                | -2               | JULY/AUG/SEPT         | 50                 | 73                                  | 247                | -174             |  |
| OCT/NOV/DEC   | 2                | 8                 | 12               | -4               | OCT/NOV/DEC           | 50                 | 286                                 | 456                | -170             |  |
| JAN/FEB/MAR   | 1                | 1                 | 0                | 1                | JAN/FEB/MAR           | 30                 | 289                                 | 81                 | 208              |  |
| APR/MAY/JUNE  | 0                | 0                 | 0                | 0                | APR/MAY/JUNE          | -5                 | 77                                  | 42                 | 35               |  |